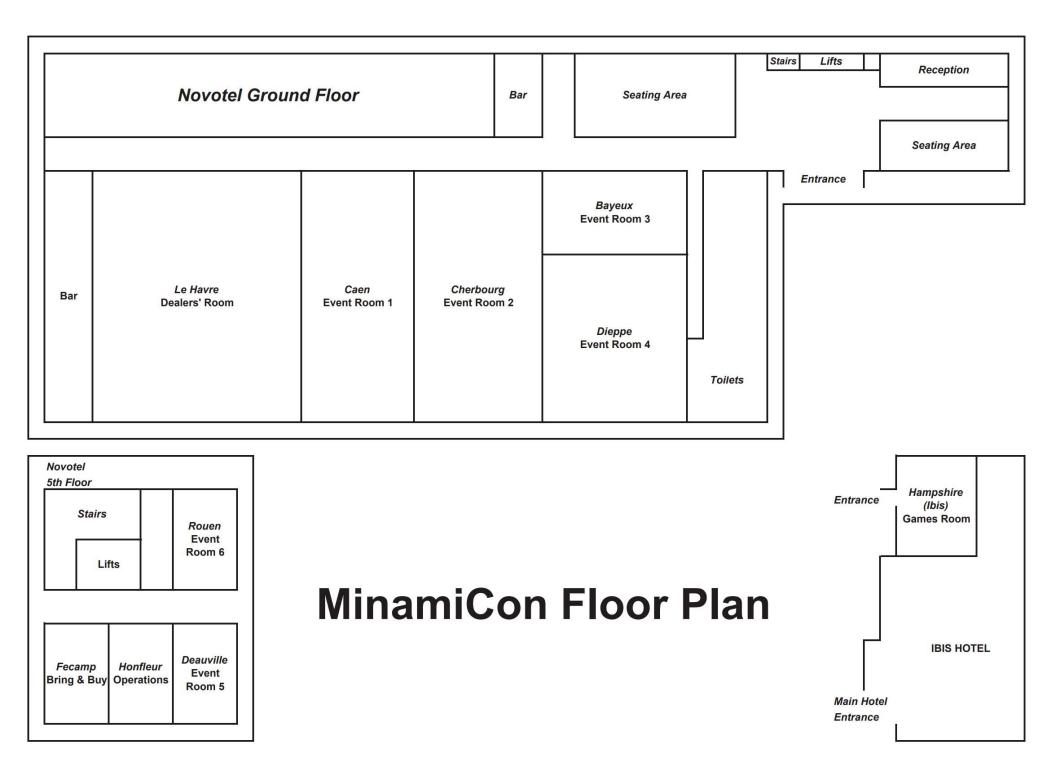

We utilise the following spaces of the hotel area for the convention. Note that the event space constantly transforms over the weekend in the ground floor rooms as we enlarge spaces for bigger events like the matsuri and the masquerade.

- Ground Floor of the Novotel Hotel
- 5<sup>th</sup> Floor of the Novotel Hotel
- Games Room in the Ibis Hotel, diagonally opposite the entrance of the Novotel